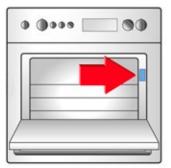

## **OVEN:**

Generally the label with the serial number is applied:

- on the inner part
- on the lateral side.