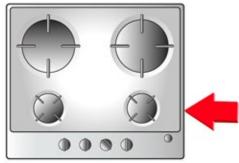

#### THE SERIAL NUMBER

of a product is written on of the label applied on the product which indicates a code preceded by S/N (Serial Number), N. Matr. (Serial number), etc ... to search generally on the back, inside or on the side of the product.