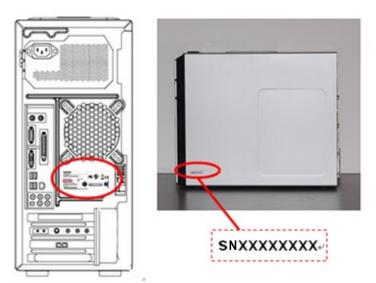

## PC:

Generally the label with the serial number is applied: to the back or on the lateral side.