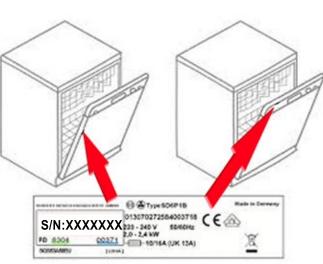

#### **DISHWASHER:**

Generally the label with the serial number is applied on the lateral profile of the door itself.