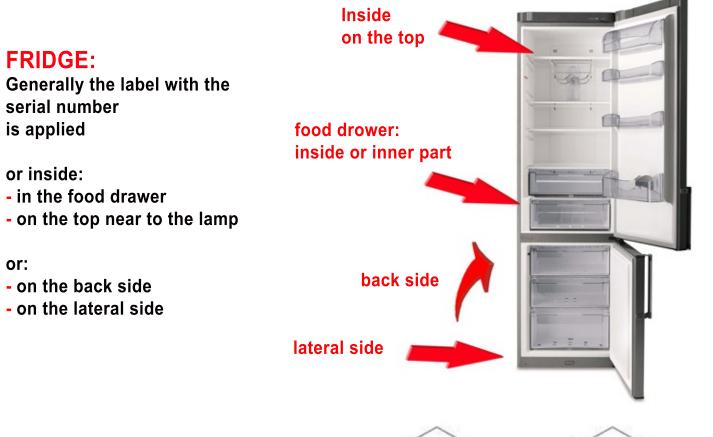

#### THE SERIAL NUMBER

of a product is written on of the label applied on the product which indicates a code preceded by S/N (Serial Number), N. Matr. (Serial number), etc ... to search generally on the back, inside or on the side of the product.