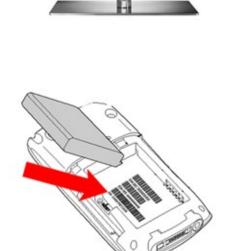

# **SMARTPHONE:**

Generally the label with the serial number is applied: inside under the battery. You can also communicate the IMEI code.