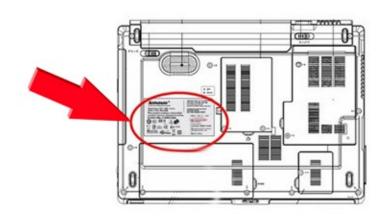

# **NOTEBOOK:**

Generally the label with the serial number is applied: on the basic unit.

FC trant

A