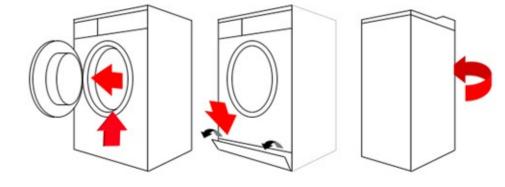

## WASHING MACHINE:

Generally the label with the serial number is applied:

- on the porthole or inside
- on the lower part
- on the back side